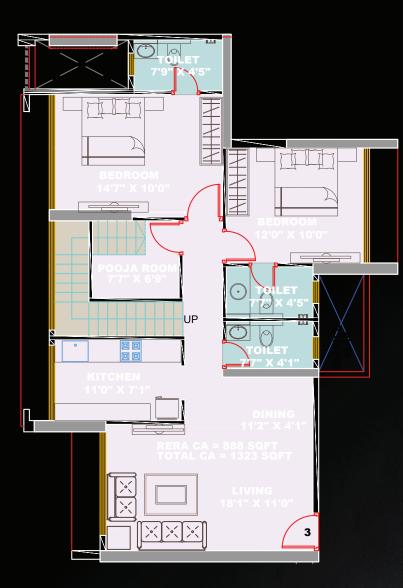

#### 3 BHK UNIT PLAN CARPET AREA: 1213 SQ. FT.

#### 3 BHK UNIT PLAN CARPET AREA: 1041 SQ. FT.

3 BHK UNIT PLAN CARPET AREA: 888 SQ. FT.

**OPTION 1** 

COMBINATION UNIT PLAN OF 4 BHK

TOILET 7'9" X 4'5" **NI NI NI** TH Ŧ BEDROOM 14'7" X 10'0" BEDROOM 12'0" X 10'0" DN TOLET  $\odot$ '7''X 4'5"  $\widehat{}$ \_\_\_\_\_7" X 4'1" **FIRE REFUGE AREA** 

#### UPPER LEVEL PLAN

### A WING DUPLEX UNIT PLAN CARPET AREA: 1323 SQ. FT.

| Area Statement |                                   |                          |                       |
|----------------|-----------------------------------|--------------------------|-----------------------|
| Flat No        | Flat Type                         | Carpet Area<br>(Sq. Ft.) | Sale Area<br>(Sq.Ft.) |
| 1              | ЗВНК                              | 1213                     | 2062                  |
| 2              | 3BHK                              | 1041                     | 1770                  |
| 3              | ЗВНК                              | 888                      | 1510                  |
| 4              | 4 BHK (Duplex)<br>(7,12,17,22,27) | 1323                     | 2250                  |