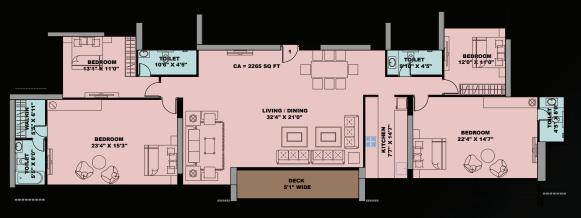

#### 3 BHK UNIT PLAN CARPET AREA: 1041 SQ. FT.

3 BHK UNIT PLAN CARPET AREA: 888 SQ. FT.

**OPTION 1** 

COMBINATION UNIT PLAN OF 4 BHK

TOILET 7'9" X 4'5" **NI NI NI** TH Ŧ BEDROOM 14'7" X 10'0" BEDROOM 12'0" X 10'0" DN TOLET  $\odot$ '7''X 4'5"  $\widehat{}$ \_\_\_\_\_7" X 4'1" **FIRE REFUGE AREA** 

### A WING DUPLEX UNIT PLAN CARPET AREA: 1323 SQ. FT.

| Area Statement |                                   |                          |                       |
|----------------|-----------------------------------|--------------------------|-----------------------|
| Flat No        | Flat Type                         | Carpet Area<br>(Sq. Ft.) | Sale Area<br>(Sq.Ft.) |
| 1              | ЗВНК                              | 1213                     | 2062                  |
| 2              | 3BHK                              | 1041                     | 1770                  |
| 3              | ЗВНК                              | 888                      | 1510                  |
| 4              | 4 BHK (Duplex)<br>(7,12,17,22,27) | 1323                     | 2250                  |