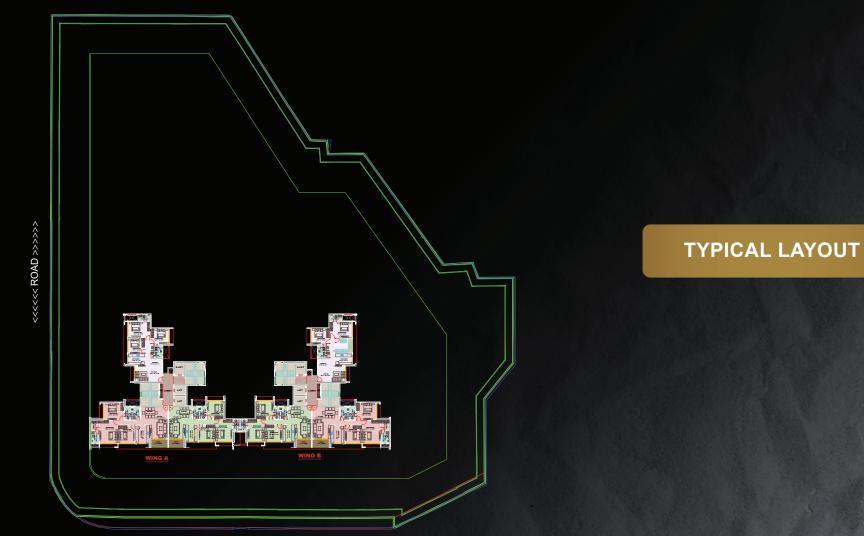

# THE GATEWAY

Grandeur That Defines You

## **Floor Plan E-Brochure**



THE REAL PROPERTY OF A DESCRIPTION OF A

T

+

-

-

ш. (r

GATEWAY

Sesal









#### 6TH FLOOR PODIUM & CLUBHOUSE MASTER LAYOUT



#### LEGEND

- Multipurpose Lawn
- Party Lawn
- Kids Play Area
- Basketball Court
- Interactive Seating
- Flower Garden
- Waterfall Wall
- Artefact
- Group Seating
- Jogging Track
- Lounge Area
- Indoor Games

- Outdoor Seating
- Swimming Pool
- Lap Pool
- Kids Pool
- Shallow Pool
- Bubblers
- Banquet Hall
- Gents Restroom
- Ladies Restroom
- Gym
- Yoga & Meditation Deck
- Library





### G+5 PODIUM CAR PARK







<<<<< ROAD >>>>>

N N







#### 3 BHK UNIT PLAN CARPET AREA: 1213 SQ. FT.







#### 3 BHK UNIT PLAN CARPET AREA: 1041 SQ. FT.







3 BHK UNIT PLAN CARPET AREA: 888 SQ. FT.







**OPTION 1** 



COMBINATION UNIT PLAN OF 4 BHK







TOILET 7'9" X 4'5" **NI NI NI** TH Ŧ BEDROOM 14'7" X 10'0" BEDROOM 12'0" X 10'0" DN TOLET  $\odot$ '7''X 4'5"  $\widehat{}$ \_\_\_\_\_7" X 4'1" **FIRE REFUGE AREA** 

#### UPPER LEVEL PLAN

### A WING DUPLEX UNIT PLAN CARPET AREA: 1323 SQ. FT.





| Area Statement |                                   |                          |                       |
|----------------|-----------------------------------|--------------------------|-----------------------|
| Flat No        | Flat Type                         | Carpet Area<br>(Sq. Ft.) | Sale Area<br>(S