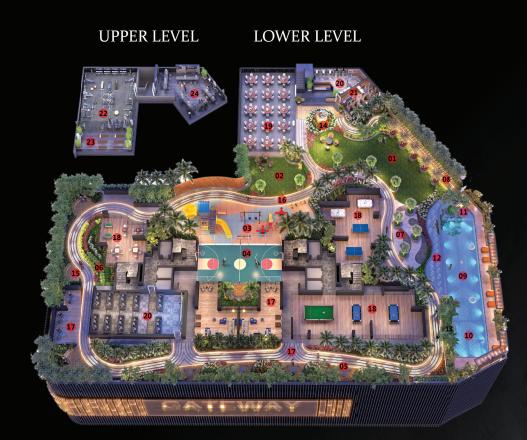

#### 6TH FLOOR PODIUM & CLUBHOUSE MASTER LAYOUT

#### LEGEND

- Multipurpose Lawn
- Party Lawn
- Kids Play Area
- Basketball Court
- Interactive Seating
- Flower Garden
- Waterfall Wall
- Artefact
- Group Seating
- Jogging Track
- Lounge Area
- Indoor Games

- Outdoor Seating
- Swimming Pool
- Lap Pool
- Kids Pool
- Shallow Pool
- Bubblers
- Banquet Hall
- Gents Restroom
- Ladies Restroom
- Gym
- Yoga & Meditation Deck
- Library

### G+5 PODIUM CAR PARK

<<<<< ROAD >>>>>

N N