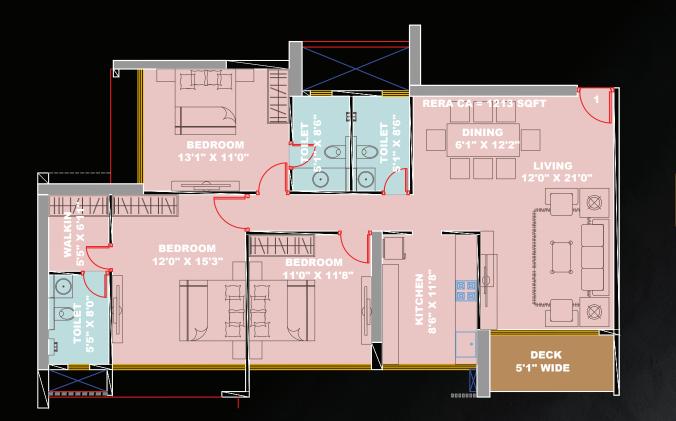

#### 3 BHK UNIT PLAN CARPET AREA: 1213 SQ. FT.

### A WING DUPLEX UNIT PLAN CARPET AREA: 1323 SQ. FT.

| Area Statement |                                   |                          |                       |
|----------------|-----------------------------------|--------------------------|-----------------------|
| Flat No        | Flat Type                         | Carpet Area<br>(Sq. Ft.) | Sale Area<br>(Sq.Ft.) |
| 1              | ЗВНК                              | 1213                     | 2062                  |
| 2              | 3BHK                              | 1041                     | 1770                  |
| 3              | ЗВНК                              | 888                      | 1510                  |
| 4              | 4 BHK (Duplex)<br>(7,12,17,22,27) | 1323                     | 2250                  |