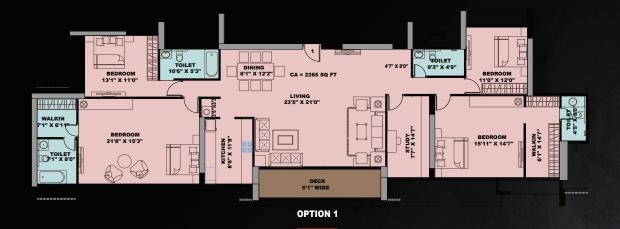

#### 3 BHK UNIT PLAN CARPET AREA: 1041 SQ. FT.

3 BHK UNIT PLAN CARPET AREA: 888 SQ. FT.

**OPTION 1** 

COMBINATION UNIT PLAN OF 4 BHK

TOILET 7'9" X 4'5" **NI NI NI** TH Ŧ BEDROOM 14'7" X 10'0" BEDROOM 12'0" X 10'0" DN TOLET  $\odot$ '7''X 4'5"  $\widehat{}$ \_\_\_\_\_7" X 4'1" **FIRE REFUGE AREA** 

### A WING DUPLEX UNIT PLAN CARPET AREA: 1323 SQ. FT.

| Area Statement |                                   |                          |                       |
|----------------|-----------------------------------|--------------------------|-----------------------|
| Flat No        | Flat Type                         | Carpet Area<br>(Sq. Ft.) | Sale Area<br>(Sq.Ft.) |
| 1              | ЗВНК                              | 1213                     | 2062                  |
| 2              | 3BHK                              | 1041                     | 1770                  |
| 3              | ЗВНК                              | 888                      | 1510                  |
| 4              | 4 BHK (Duplex)<br>(7,12,17,22,27) | 1323                     | 2250                  |