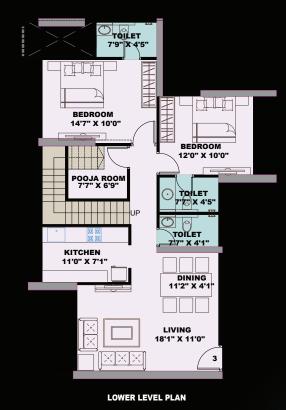

#### UPPER LEVEL PLAN

### A WING DUPLEX UNIT PLAN CARPET AREA: 1323 SQ. FT.

| Area Statement |                                   |                          |                       |
|----------------|-----------------------------------|--------------------------|-----------------------|
| Flat No        | Flat Type                         | Carpet Area<br>(Sq. Ft.) | Sale Area<br>(Sq.Ft.) |
| 1              | ЗВНК                              | 1213                     | 2062                  |
| 2              | 3BHK                              | 1041                     | 1770                  |
| 3              | ЗВНК                              | 888                      | 1510                  |
| 4              | 4 BHK (Duplex)<br>(7,12,17,22,27) | 1323                     | 2250                  |