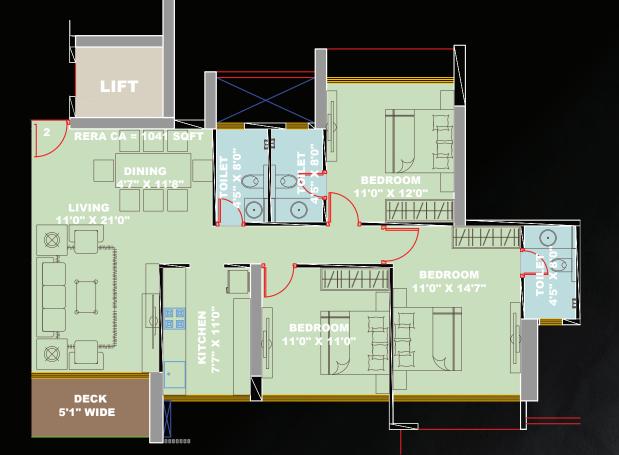

#### 3 BHK UNIT PLAN CARPET AREA: 1041 SQ. FT.

3 BHK UNIT PLAN CARPET AREA: 888 SQ. FT.

**OPTION 1** 

COMBINATION UNIT PLAN OF 4 BHK

TOILET 7'9" X 4'5" **NI NI NI** TH Ŧ BEDROOM 14'7" X 10'0" BEDROOM 12'0" X 10'0" DN TOLET  $\odot$ '7''X 4'5"  $\widehat{}$ \_\_\_\_\_7" X 4'1" **FIRE REFUGE AREA** 

### A WING DUPLEX UNIT PLAN CARPET AREA: 1323 SQ. FT.

| Area Statement |                                   |                          |                       |
|----------------|-----------------------------------|--------------------------|-----------------------|
| Flat No        | Flat Type                         | Carpet Area<br>(Sq. Ft.) | Sale Area<br>(Sq.Ft.) |
| 1              | ЗВНК                              | 1213                     | 2062                  |
| 2              | 3BHK                              | 1041                     | 1770                  |
| 3              | ЗВНК                              | 888                      | 1510                  |
| 4              | 4 BHK (Duplex)<br>(7,12,17,22,27) | 1323                     | 2250                  |